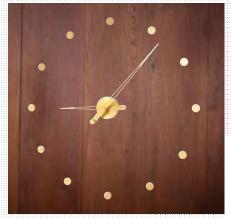

REAL SIMPLE Rodon 12 wall clock by Nomon; walnut and polished brass \$895 MONDOCOLLECTION.COM

Ferguson Copeland; walnut veneer with brass details PRICE UPON: REQUEST FERGUSONCOPELAND: COM THINKSTOCK (WOOD BEHIND CLOCK)